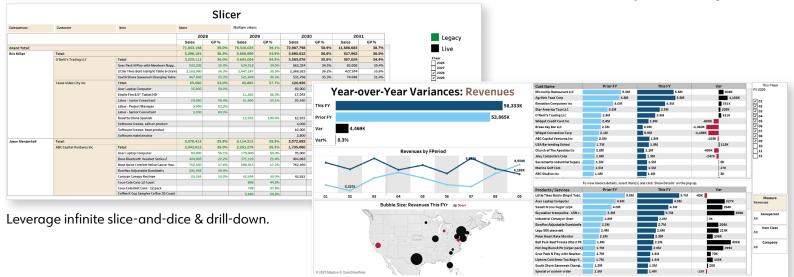

### Samples from the 8,000+ KPI Library

Give executives all they need – at a glance.

Detect variance anomalies across your data.

Have a clearer picture of your financial standing.