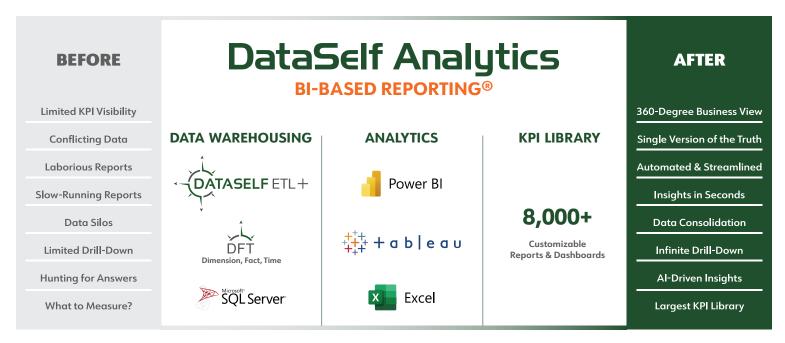

## **POWER** via Auto-Configuration & Data Optimization

The core component is **DataSelf ETL+**, the most advanced data optimization and data warehousing technology on the market. It simplifies and expedites the report design and production process for Acumatica and all your business apps – individually and blended.

## **EASE-OF-USE** via Top Analytical Tools

DataSelf works with the top BI Technologies:

Microsoft Power BI, Tableau, and

Microsoft Excel to enable infinite drill-down and slice-and-dice.

Additionally, Artificial Intelligence (AI) / Machine Learning (ML) lets users find answers to their data questions in plain English.

## **SPEED** via Library of Analytics for Acumatica

DataSelf includes the **largest library of analytical reports, dashboards, and KPIs** in the market.

From year-over-year sales variances and predicting potential inventory shortages, to forecasting future cash-flow; **reports run in less than 10 seconds** making it easier and faster to get to the bottom line.

# The industry's largest library with 8,000+ reports & dashboards\*