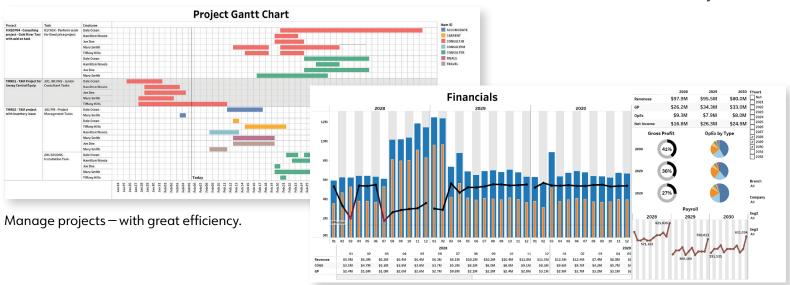

### Samples from the 8,000+ KPI Library

Give executives all they need – at a glance.

Detect variance anomalies across your data.

Have a clearer picture of your financial standing.