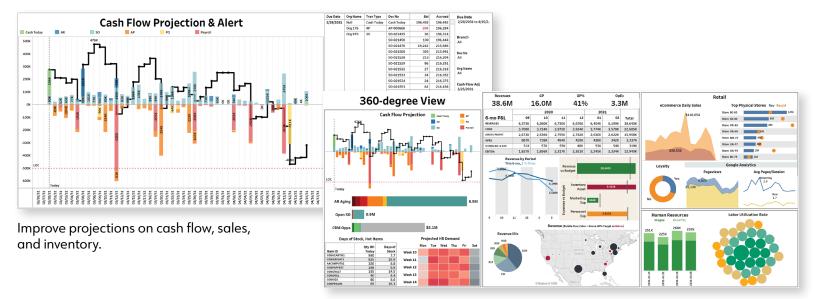

### Samples from the 8,000+ KPI Library

Give executives all they need – at a glance.

Detect variance anomalies across your data.

Have a clearer picture of your financial standing.