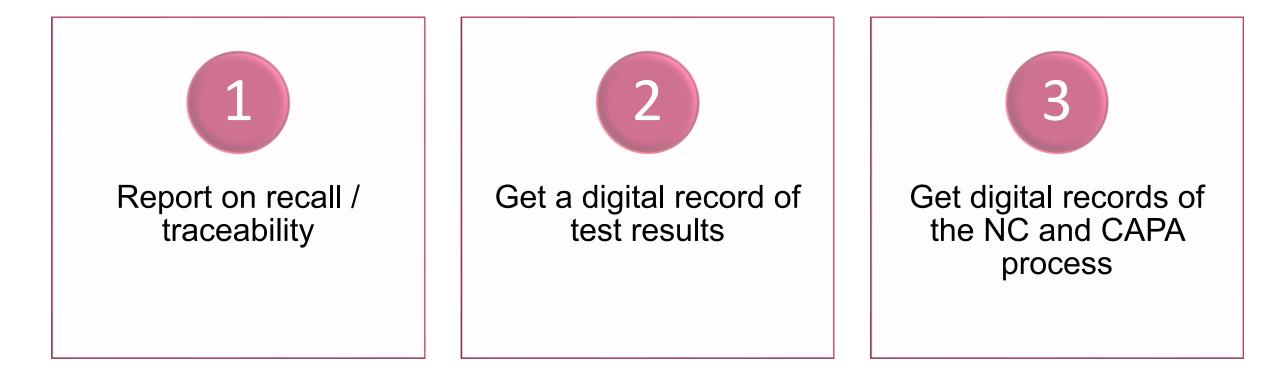

# Provide CoA and related documentation

Validate testing / inspection needed during shipping

Gain control over customer initiated quality issues (NC)