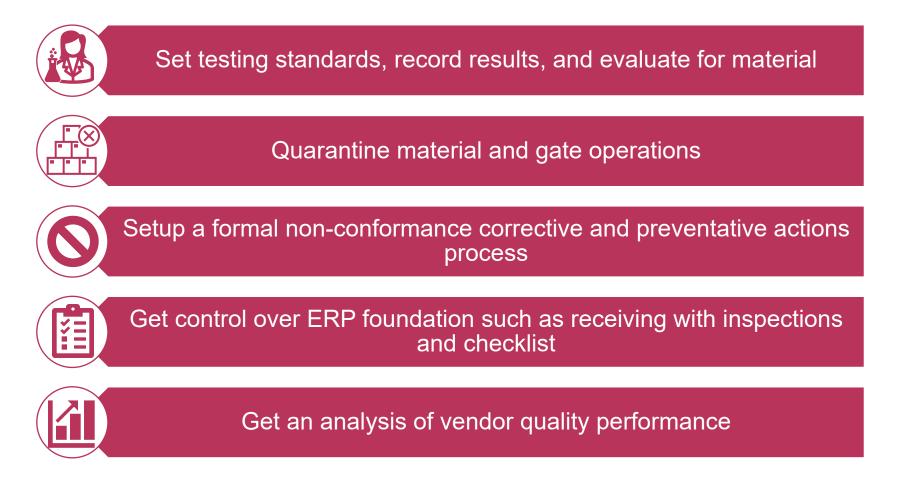

# **Integrated Quality Management**

| Integrate | Fully integrate quality management with accounting, purchasing, manufacturing, distribution, shipping, etc. |
|-----------|-------------------------------------------------------------------------------------------------------------|
| Automate  | Automate workflows, tasks, and alerts across departments                                                    |
| Simplify  | Have all employees work off a single database / source of truth                                             |
| Eliminate | Eliminate manual data entry, spreadsheets, and multiple data sources                                        |

# Provide CoA and related documentation

Validate testing / inspection needed during shipping

Gain control over customer initiated quality issues (NC)