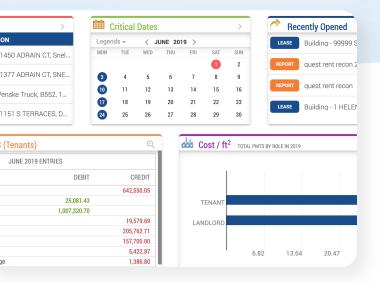

Get an overview of your lease portfolio with the dashboard.

All required disclosure reports are at your fingertips with lease-by-lease detail. Build any custom qualitative and quantitative reports you need based on attributes required during lease entry.