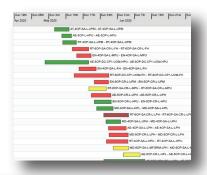

### **Varying Time Horizons**

Understanding the load on the shop floor during any period can determine success or failure. The Work Order Status Board gives the ability to answer questions like "How do the next few weeks look?" or "Show me the next quarter"

#### The Right Visibility

Displaying the information you need when it's needed. Filter by Work Order status, by Customer or a number of attributes to get a quick understanding of "How are those specific jobs progressing?", "When will they finish?"

#### The Complete View

Stop losing sleep worrying about whether or not the varying subassemblies will be available when they're needed. Visualy see all the Work Order's many dependencies aligned in the calendar realtive to their status and projected finish.