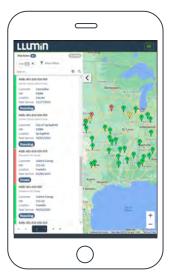

Flexible asset record templates that support over 60 user defined fields

Detailed visualization of asset structures, locations, and statuses.

Real-time visualization of assets in the field or on-the-move