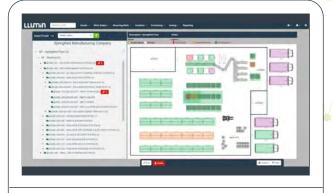

Flexible asset record templates that support over 60 user defined fields

Detailed visualization of asset structures, locations, and statuses.

Real-time visualization of assets in the field or on-the-move