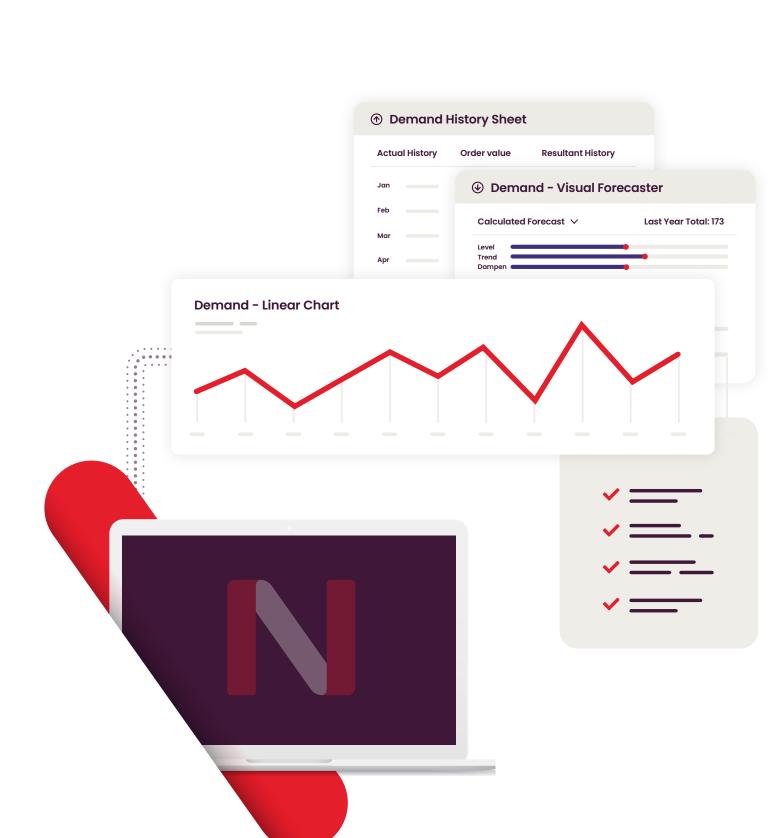

## **Demand Planning** and Forecasting

- World-class automatic statistical forecasting
- Machine learning
- Pivot Forecasting for flexible aggregation and disaggregation along any combination of product, channel, and geographic attributes
- Advanced functionality for new products, promotions, and events
- Forecast performance monitoring and reporting