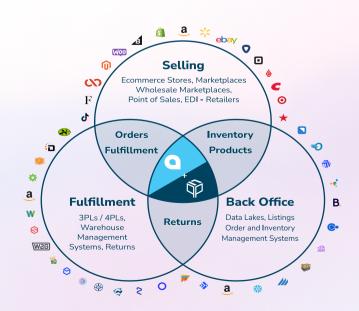

## **Complication**

Aside from Shopify and BigCommerce, Acumatica does not ship with ecommerce connectors for:

- Digital Storefronts
- Marketplaces
- Point of Sales
- Wholesale / B2B
- **WMSs**
- Return Management
- Data Lakes

# **About Pipe17**

Pipe17 is a simple, flexible order-to-anywhere solution that is fast to implement, seamless to automate, and scales effortlessly.

Connect hundreds of sales, fulfillment, and back-office channels to Acumatica, with seamless bidirectional order, fulfillment, product, inventory, and returns data flows— 10x guicker than other solutions.

Flexibility that Scales. Add new sales and fulfillment channels and adjust data flows into and out of Acumatica in minutes, not weeks or months.

HUNDREDS OF NO-CODE COMMERCE CONNECTORS → PIPE17.COM/CONNECTORS