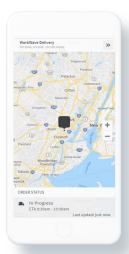

# IMPROVE CUSTOMER SATISFACTION

Deliver next-level customer service to your clients with WorkWave Route Manager. Shorten delivery windows with optimized routing and live ETAs, leading to on-time delivery and decreased customer service calls.

#### **Send Customer Notifications**

Never keep another customer waiting. With automated email alerts, customers have complete visibility into their order status and live arrival times.

#### **SERVICE DAY**

Hi Mike, your order with WorkWave delivery has been planned. The ETA is currently 9:30am-10:30am. https://bit.ly/1jiaV1G