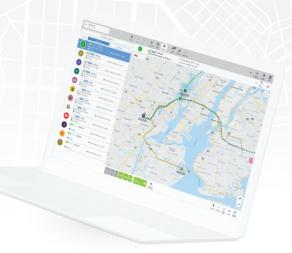

## STREAMLINE LOGISTICS PLANNING

Increase operational efficiency with Route Manager to ensure on-time orders and maximum productivity, allowing logistics planners to focus on the bigger picture.

#### **Automate Route Plans in Minutes**

Route Manager's powerful algorithms allow planners to work smarter, not harder, so more time can be spent focusing on the details.

#### **Gain Visibility on Drivers and Vehicles**

With GPS, live ETAs are updated every 60 seconds providing a breadcrumb trail of activity.

#### **Remain in Complete Control**

Customize routes, create your vehicle profiles and place conditions specific to business or regional needs.

#### **Improve Decision Making**

Easily gauge your planned routes vs. what actually happened in the field in order to analyze performance. See the effect different routes have on cost and rule violations.