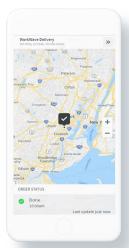

# IMPROVE CUSTOMER SATISFACTION

Deliver next-level customer service to your clients with WorkWave Route Manager. Shorten delivery windows with optimized routing and live ETAs, leading to on-time delivery and decreased customer service calls.

#### **Send Customer Notifications**

Never keep another customer waiting. With automated email alerts, customers have complete visibility into their order status and live arrival times.

#### **STATUS UPDATE**

Hi Mike, your order with WorkWave delivery has changed its status to Done. Please contact us at WorkWave delivery for any questions. https://bit.ly/1jiaV1G

By understanding customers' needs early on, we are able to offer a better service: increase conversion rates, exceed customer expectations, and ensure on-time arrivals. It's made possible with WorkWave Route Manager.