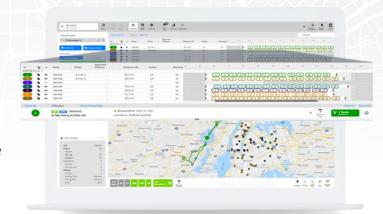

## STREAMLINE LOGISTICS PLANNING

Increase operational efficiency with Route Manager to ensure on-time orders and maximum productivity, allowing logistics planners to focus on the bigger picture.

#### **Automate Route Plans in Minutes**

Route Manager's powerful algorithms allow planners to work smarter, not harder, so more time can be spent focusing on the details.

#### **Gain Visibility on Drivers and Vehicles**

With GPS, live ETAs are updated every 60 seconds providing a breadcrumb trail of activity.