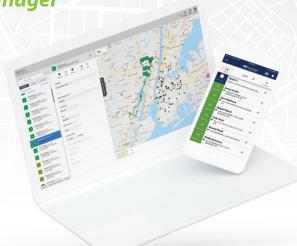

### **EMPOWER DRIVERS**

Rev-up deliveries with driver expertise combined with the smart route optimization capabilities of Route Manager.

#### Easy-to-Use Mobile App for Drivers

- See ordered delivery schedule
- Turn-by-turn directions
- Update order statuses
- Capture proof of delivery
- · Write notes and upload pictures

The mobile app is a super-powerful tool that helps us.