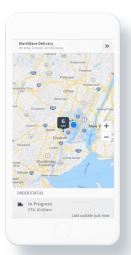

# IMPROVE CUSTOMER SATISFACTION

Deliver next-level customer service to your clients with WorkWave Route Manager. Shorten delivery windows with optimized routing and live ETAs, leading to on-time delivery and decreased customer service calls.

#### **Send Customer Notifications**

Never keep another customer waiting. With automated email alerts, customers have complete visibility into their order status and live arrival times.

#### **ALMOST THERE**

Hi Mike, your order with WorkWave delivery is almost there! We will be there in about 6 minutes. https://bit.ly/1jiaV1G