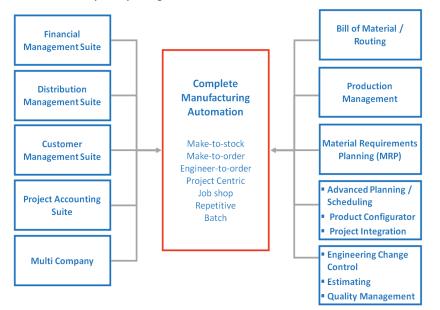

# A complete manufacturing automation solution integrating your shop floor with sales, accounting, ordering, and inventory.

JAAS Advanced Manufacturing Software (JAMS) integrates with Acumatica's Financial, Distribution Management, Customer Management, and Project Accounting Suites to deliver a powerful and complete solution for make-to-stock, make-to-order, engineer-to-order, project centric, job shop, batch, and repetitive manufacturing companies. JAMS provides real-time coordination of your business activities from one central location.

## **MANUFACTURING SUITE INCLUDES:**

| Bill of Material<br>and Routing            | The Bill of Material/Routing module creates production specifications and<br>is the framework for the planning functionality throughout the system. A<br>multi-level Bill of Material/Routing presents both engineering and financial<br>views of the product structure, efficiently plans and manages your invento-<br>ries, costs, and manufacturing processes as well as full revision control. |
|--------------------------------------------|----------------------------------------------------------------------------------------------------------------------------------------------------------------------------------------------------------------------------------------------------------------------------------------------------------------------------------------------------------------------------------------------------|
| Production<br>Management                   | From components to finished goods, the Production Management module<br>gives your organization the ability to control the entire production process<br>and minimize job costs. Capture the total cost of manufacturing including<br>material, labor, overhead, and outside processes. Create production orders<br>from previous revisions and alternate Bills of Material.                         |
| Material<br>Requirements<br>Planning (MRP) | The art of balancing supply and demand is critical to any manufacturing or-<br>ganization. The MRP module is a powerful planning tool that enables your<br>organization to satisfy customer requirements while maintaining optimal<br>inventory levels.                                                                                                                                            |

# ADDITIONAL MODULES FOR MANUFACTURING MANAGEMENT

| MODULE                                 | DESCRIPTION                                                                                                                                                                                                                                                                 |
|----------------------------------------|-----------------------------------------------------------------------------------------------------------------------------------------------------------------------------------------------------------------------------------------------------------------------------|
| Estimating                             | Create estimates for new or existing items and display the cost of the estimate. Can be converted into bills of material, production orders, and/or another estimate.                                                                                                       |
| Advanced<br>Planning and<br>Scheduling | Manage and monitor your shop floor schedule and work center capacity,<br>both finite and infinite. What-if planning capability, available to promise, as<br>well as scheduling employee and/or machine resources.                                                           |
| Product<br>Configurator                | Dimensional, rules based system with non-hierarchical feature selections<br>and configuration evaluation. Configurations can be created on quotes, sales<br>orders, and/or production orders with real-time price and cost rollup while<br>the item is being configured.    |
| Project<br>Manufacturing               | Manufacture to a project and track all associated costs at the project task<br>level and compare actual costs to a user-established budget. Production<br>orders can be tied directly as a task to a project or produced to stock.                                          |
| Engineering<br>Change Control          | Automates, controls, and organizes all change requests, plans, and actual<br>changes to a Bill of Material. Full control from Engineering Change Request<br>to Engineering Change Order to Engineering Change Notice with approvals<br>throughout each step in the process. |
| Quality<br>Management                  | Provides support for document control, complaints and non-conformance<br>(CAPA & NCR) management, inspection and SPC, and audit management.                                                                                                                                 |