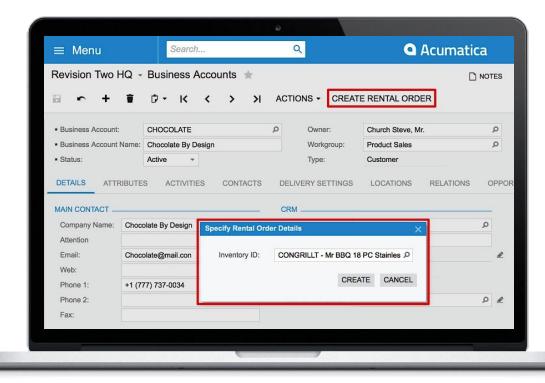

### Customers – Create Rental Order

### New Page to enter Rental Orders

### Rental Orders – Document Details