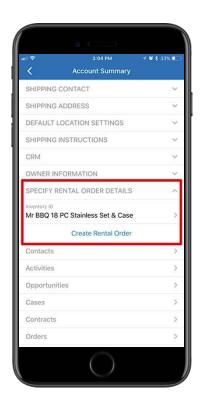

### New Page to enter Rental Orders

### Rental Orders – Document Details

### Customers – Create Rental Order