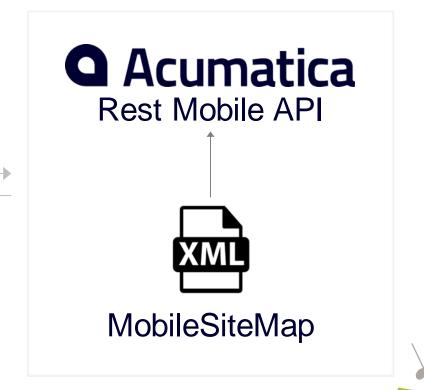

# HELLO! My Name is MSDL

- M Mobile
- S Sitemap
- D Definition
- L Language

MobileSiteMap

# **Mobile with MSDL**

Mapping a new page to mobile device

## Mapping New Page to Mobile Device

PXRentalOrders.msd

MobileSiteMap