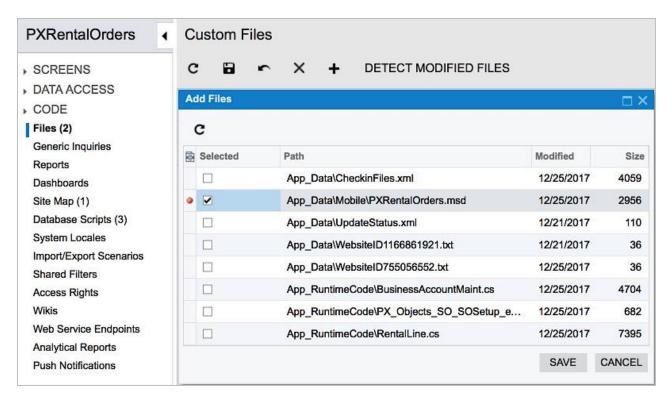

## Mapping New Page to Mobile Device

PXRentalOrders.msd

MobileSiteMap

## Packaging MSDL files