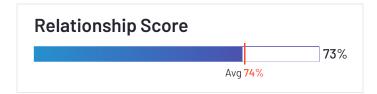

#### **Relationship Index Description**

A product's Relationship score is calculated by a proprietary algorithm that factors in real-user satisfaction ratings for a number of relationship-related review questions. Software buyers can compare products in the ERP Systems category according to their Relationship scores to streamline the buying process and quickly identify the products that provide the best relationship with software sellers based on the experiences of their peers. For sellers, media, investors, and analysts, the Index provides benchmarks for product comparison and market trend analysis.