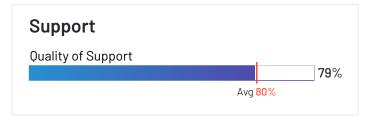

Badges are awarded to products for: Best Relationship (highest overall relationship score), Highest Quality of Support (highest overall quality of support score), and Easiest Doing Business With (highest ease of doing business with score).

- Customers' reported ease of doing business with the seller based on reviews by G2 users
- Customers' satisfaction with the product's quality of support based on reviews by G2 users
- Customers' likelihood to recommend each product based on reviews by G2 users
- The number of reviews received on G2; buyers trust a product with more reviews, and a greater number of reviews indicates a more representative and accurate reflection of the customer experience.