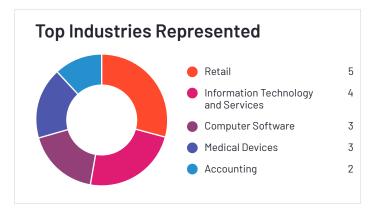

#### NetSuite

**HQ** Location Austin, TX

Year Founded 1977

**Total Revenue** \$39,068 (USD MM)

Employees (Listed On Linkedin™) 214452

**Company Website** www.oracle.com