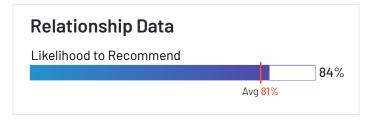

## **ERP Systems Relationship Index: Mid-Market**

Relationship scores for ERP systems are shown below. The chart highlights some of the factors which contribute to a product's overall Relationship score. Ease of doing business with, quality of support, and likelihood to recommend data is shown in the table below.