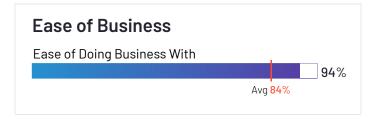

## **ERP Systems Relationship Index: Mid-Market**

Relationship scores for ERP systems are shown below. The chart highlights some of the factors which contribute to a product's overall Relationship score. Ease of doing business with, quality of support, and likelihood to recommend data is shown in the table below.

- Customers' reported ease of doing business with the seller based on reviews by G2 users
- Customers' satisfaction with the product's quality of support based on reviews by G2 users
- Customers' likelihood to recommend each product based on reviews by G2 users
- The number of reviews received on G2; buyers trust a product with more reviews, and a greater number of reviews indicates a more representative and accurate reflection of the customer experience.