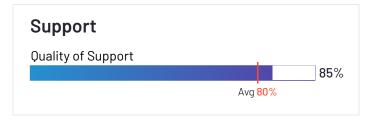

## **ERP Systems Relationship Index: Mid-Market**

Relationship scores for ERP systems are shown below. The chart highlights some of the factors which contribute to a product's overall Relationship score. Ease of doing business with, quality of support, and likelihood to recommend data is shown in the table below.