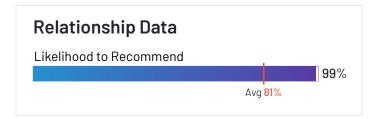

## **ERP Systems Relationship Index: Mid-Market**

Relationship scores for ERP systems are shown below. The chart highlights some of the factors which contribute to a product's overall Relationship score. Ease of doing business with, quality of support, and likelihood to recommend data is shown in the table below.