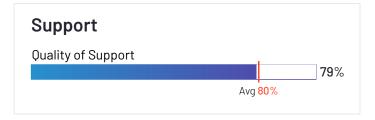

Badges are awarded to products for: Best Relationship (highest overall relationship score), Highest Quality of Support (highest overall quality of support score), and Easiest Doing Business With (highest ease of doing business with score).

- Customers' reported ease of doing business with the seller based on reviews by G2 users
- Customers' satisfaction with the product's quality of support based on reviews by G2 users
- Customers' likelihood to recommend each product based on reviews by G2 users
- The number of reviews received on G2; buyers trust a product with more reviews, and a greater number of reviews indicates a more representative and accurate reflection of the customer experience.