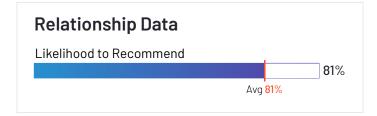

## **ERP Systems Relationship Index: Mid-Market**

Relationship scores for ERP systems are shown below. The chart highlights some of the factors which contribute to a product's overall Relationship score. Ease of doing business with, quality of support, and likelihood to recommend data is shown in the table below.