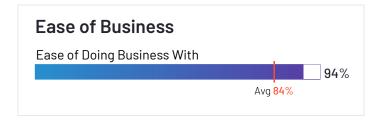

## **ERP Systems Relationship Index: Mid-Market**

Relationship scores for ERP systems are shown below. The chart highlights some of the factors which contribute to a product's overall Relationship score. Ease of doing business with, quality of support, and likelihood to recommend data is shown in the table below.