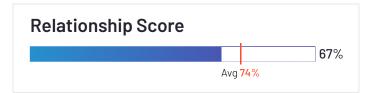

## **ERP Systems Relationship Index: Mid-Market**

Relationship scores for ERP systems are shown below. The chart highlights some of the factors which contribute to a product's overall Relationship score. Ease of doing business with, quality of support, and likelihood to recommend data is shown in the table below.