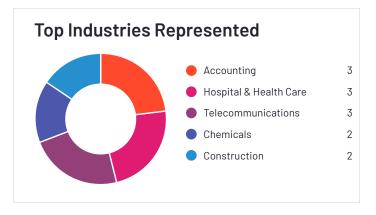

## Sage Intacct

4.3

**HQ Location**Newcastle, United
Kingdom

**Year Founded** 1981

**Total Revenue** \$1,903 (USD MM)

Employees (Listed On Linkedin™)
14863

Company Website www.sage.com

**Ownership** Total ETO