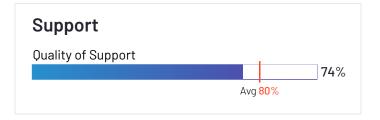

## **ERP Systems Relationship Index: Mid-Market**

Relationship scores for ERP systems are shown below. The chart highlights some of the factors which contribute to a product's overall Relationship score. Ease of doing business with, quality of support, and likelihood to recommend data is shown in the table below.