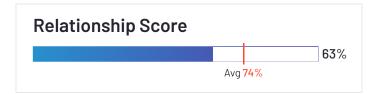

#### **Relationship Index Description**

A product's Relationship score is calculated by a proprietary algorithm that factors in real-user satisfaction ratings for a number of relationship-related review questions. Software buyers can compare products in the ERP Systems category according to their Relationship scores to streamline the buying process and quickly identify the products that provide the best relationship with software sellers based on the experiences of their peers. For sellers, media, investors, and analysts, the Index provides benchmarks for product comparison and market trend analysis.

#### Relationship Scoring Methodology

G2 rates products and sellers based on reviews gathered from our user community, as well as data aggregated from online sources and social networks. We apply a unique, patent-pending algorithm to this data to calculate the product's Relationship score. The Mid-Market Relationship Index for ERP Systems | Spring 2022 report is based off of scores calculated using the G2 relationship algorithm v1.0 from data collected through March 01, 2022. The Relationship score is affected by the following (in order of importance):