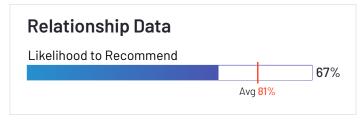

Badges are awarded to products for: Best Relationship (highest overall relationship score), Highest Quality of Support (highest overall quality of support score), and Easiest Doing Business With (highest ease of doing business with score).

- Customers' reported ease of doing business with the seller based on reviews by G2 users
- Customers' satisfaction with the product's quality of support based on reviews by G2 users
- Customers' likelihood to recommend each product based on reviews by G2 users
- The number of reviews received on G2; buyers trust a product with more reviews, and a greater number of reviews indicates a more representative and accurate reflection of the customer experience.