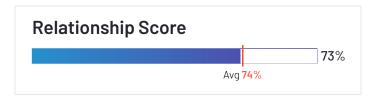

#### **Relationship Index Description**

A product's Relationship score is calculated by a proprietary algorithm that factors in real-user satisfaction ratings for a number of relationship-related review questions. Software buyers can compare products in the ERP Systems category according to their Relationship scores to streamline the buying process and quickly identify the products that provide the best relationship with software sellers based on the experiences of their peers. For sellers, media, investors, and analysts, the Index provides benchmarks for product comparison and market trend analysis.