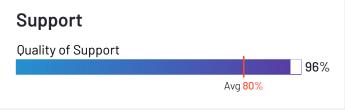

## **ERP Systems Relationship Index: Mid-Market**

Relationship scores for ERP systems are shown below. The chart highlights some of the factors which contribute to a product's overall Relationship score. Ease of doing business with, quality of support, and likelihood to recommend data is shown in the table below.