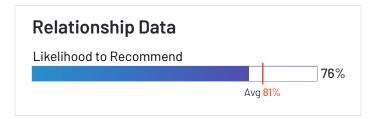

## **ERP Systems Relationship Index: Mid-Market**

Relationship scores for ERP systems are shown below. The chart highlights some of the factors which contribute to a product's overall Relationship score. Ease of doing business with, quality of support, and likelihood to recommend data is shown in the table below.