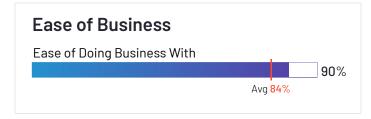

Badges are awarded to products for: Best Relationship (highest overall relationship score), Highest Quality of Support (highest overall quality of support score), and Easiest Doing Business With (highest ease of doing business with score).