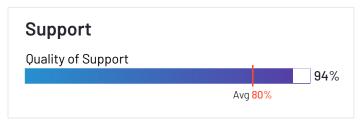

## **ERP Systems Relationship Index: Mid-Market**

Relationship scores for ERP systems are shown below. The chart highlights some of the factors which contribute to a product's overall Relationship score. Ease of doing business with, quality of support, and likelihood to recommend data is shown in the table below.

- Customers' reported ease of doing business with the seller based on reviews by G2 users
- Customers' satisfaction with the product's quality of support based on reviews by G2 users
- Customers' likelihood to recommend each product based on reviews by G2 users
- The number of reviews received on G2; buyers trust a product with more reviews, and a greater number of reviews indicates a more representative and accurate reflection of the customer experience.