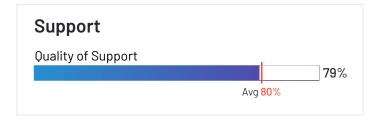

# **ERP Systems Relationship Index: Mid-Market** (continued)

|               |                                               | Ease of Business | Likely to Recommend | Ouality of Support | Other Factors | Score |
|---------------|-----------------------------------------------|------------------|---------------------|--------------------|---------------|-------|
| SYSPRO        | SYSPRO                                        |                  |                     |                    |               | 7.87  |
| SAP           | SAP                                           |                  |                     |                    |               | 7.79  |
| Genius        | Genius ERP                                    |                  |                     |                    |               | 7.78  |
| PEOPLESOFT    | Oracle<br>PeopleSoft                          |                  |                     |                    |               | 7.72  |
| $\mathcal{G}$ | FinancialForce<br>Financial<br>Management ERP |                  |                     |                    |               | 7.55  |
| Deltek        | Deltek Costpoint                              |                  |                     |                    |               | 7.43  |
| infor         | Infor LN                                      |                  |                     |                    |               | 7.31  |
| ePICOR        | Kinetic                                       |                  |                     |                    |               | 7.28  |
| priority.     | Priority ERP                                  |                  |                     |                    |               | 7.27  |
| rootstock     | Rootstock                                     |                  |                     |                    |               | 7.27  |
|               | Munis                                         |                  |                     |                    |               | 7.07  |
|               | Dynamics NAV                                  |                  |                     |                    |               | 6.97  |
| epicor        | Epicor BisTrack                               |                  |                     |                    |               | 6.81  |