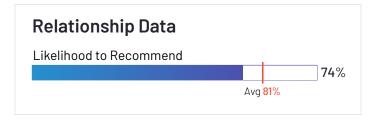

## **ERP Systems Relationship Index: Mid-Market**

Relationship scores for ERP systems are shown below. The chart highlights some of the factors which contribute to a product's overall Relationship score. Ease of doing business with, quality of support, and likelihood to recommend data is shown in the table below.