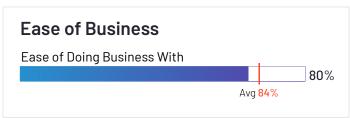

# **ERP Systems Relationship Index: Mid-Market** (continued)

|               |                                               | Ease of Business | Likely to Recommend | Ouality of Support | Other Factors | Score |
|---------------|-----------------------------------------------|------------------|---------------------|--------------------|---------------|-------|
| SYSPRO        | SYSPRO                                        |                  |                     |                    |               | 7.87  |
| SAP           | SAP                                           |                  |                     |                    |               | 7.79  |
| Genius        | Genius ERP                                    |                  |                     |                    |               | 7.78  |
| PEOPLESOFT    | Oracle<br>PeopleSoft                          |                  |                     |                    |               | 7.72  |
| $\mathcal{G}$ | FinancialForce<br>Financial<br>Management ERP |                  |                     |                    |               | 7.55  |
| Deltek        | Deltek Costpoint                              |                  |                     |                    |               | 7.43  |
| infor         | Infor LN                                      |                  |                     |                    |               | 7.31  |
| ePICOR        | Kinetic                                       |                  |                     |                    |               | 7.28  |
| priority.     | Priority ERP                                  |                  |                     |                    |               | 7.27  |
| rootstock     | Rootstock                                     |                  |                     |                    |               | 7.27  |
|               | Munis                                         |                  |                     |                    |               | 7.07  |
|               | Dynamics NAV                                  |                  |                     |                    |               | 6.97  |
| epicor        | Epicor BisTrack                               |                  |                     |                    |               | 6.81  |