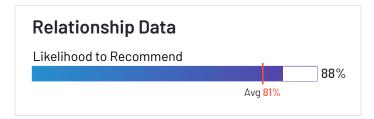

Badges are awarded to products for: Best Relationship (highest overall relationship score), Highest Quality of Support (highest overall quality of support score), and Easiest Doing Business With (highest ease of doing business with score).