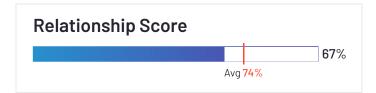

## **ERP Systems Relationship Index: Mid-Market**

Relationship scores for ERP systems are shown below. The chart highlights some of the factors which contribute to a product's overall Relationship score. Ease of doing business with, quality of support, and likelihood to recommend data is shown in the table below.

# **ERP Systems Relationship Index: Mid-Market** (continued)

|                            |                                                         | Ease of Business | Likely to Recommend | <ul><li>Quality of Support</li></ul> | Other Factors | Score |
|----------------------------|---------------------------------------------------------|------------------|---------------------|--------------------------------------|---------------|-------|
| ORACLE<br>E-BUSINESS SUITE | Oracle EBS                                              |                  |                     |                                      |               | 6.77  |
| infor                      | Infor M3                                                |                  |                     |                                      |               | 6.75  |
| epicor.                    | Epicor Prophet 21                                       |                  |                     |                                      |               | 6.72  |
| infor                      | Infor SyteLine /<br>Infor CloudSuite<br>Industrial      |                  |                     |                                      |               | 6.72  |
|                            | Microsoft<br>Dynamics GP                                |                  |                     |                                      |               | 6.69  |
|                            | IFS                                                     |                  |                     |                                      |               | 6.68  |
| <b>e</b> PICOR             | Epicor Eclipse                                          |                  |                     |                                      |               | 6.67  |
|                            | Microsoft<br>Dynamics 365<br>Supply Chain<br>Management |                  |                     |                                      |               | 6.67  |
| ORACLE                     | Oracle ERP Cloud                                        |                  |                     |                                      |               | 6.65  |
| infor                      | Infor VISUAL                                            |                  |                     |                                      |               | 6.48  |
| sage                       | Sage 300cloud                                           |                  |                     |                                      |               | 6.33  |
| UNIT4                      | Unit4 ERP                                               |                  |                     |                                      |               | 6.27  |
| sage                       | Sage 100cloud                                           |                  |                     |                                      |               | 6.26  |