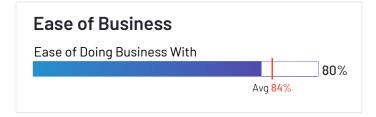

## **ERP Systems Relationship Index: Mid-Market**

Relationship scores for ERP systems are shown below. The chart highlights some of the factors which contribute to a product's overall Relationship score. Ease of doing business with, quality of support, and likelihood to recommend data is shown in the table below.