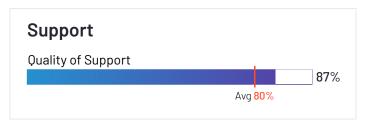

Badges are awarded to products for: Best Relationship (highest overall relationship score), Highest Quality of Support (highest overall quality of support score), and Easiest Doing Business With (highest ease of doing business with score).