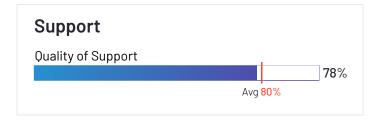

## **ERP Systems Relationship Index: Mid-Market**

Relationship scores for ERP systems are shown below. The chart highlights some of the factors which contribute to a product's overall Relationship score. Ease of doing business with, quality of support, and likelihood to recommend data is shown in the table below.

- Customers' reported ease of doing business with the seller based on reviews by G2 users
- Customers' satisfaction with the product's quality of support based on reviews by G2 users
- Customers' likelihood to recommend each product based on reviews by G2 users
- The number of reviews received on G2; buyers trust a product with more reviews, and a greater number of reviews indicates a more representative and accurate reflection of the customer experience.