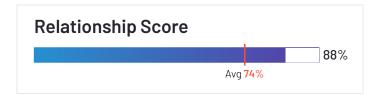

## **ERP Systems Relationship Index: Mid-Market**

Relationship scores for ERP systems are shown below. The chart highlights some of the factors which contribute to a product's overall Relationship score. Ease of doing business with, quality of support, and likelihood to recommend data is shown in the table below.