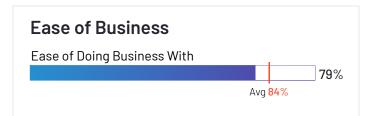

## **ERP Systems Relationship Index: Mid-Market**

Relationship scores for ERP systems are shown below. The chart highlights some of the factors which contribute to a product's overall Relationship score. Ease of doing business with, quality of support, and likelihood to recommend data is shown in the table below.