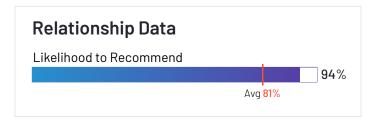

## **ERP Systems Relationship Index: Mid-Market**

Relationship scores for ERP systems are shown below. The chart highlights some of the factors which contribute to a product's overall Relationship score. Ease of doing business with, quality of support, and likelihood to recommend data is shown in the table below.

- Customers' reported ease of doing business with the seller based on reviews by G2 users
- Customers' satisfaction with the product's quality of support based on reviews by G2 users
- Customers' likelihood to recommend each product based on reviews by G2 users
- The number of reviews received on G2; buyers trust a product with more reviews, and a greater number of reviews indicates a more representative and accurate reflection of the customer experience.