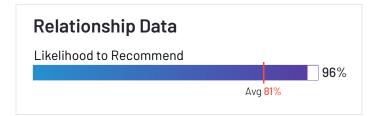

## **ERP Systems Relationship Index: Mid-Market**

Relationship scores for ERP systems are shown below. The chart highlights some of the factors which contribute to a product's overall Relationship score. Ease of doing business with, quality of support, and likelihood to recommend data is shown in the table below.