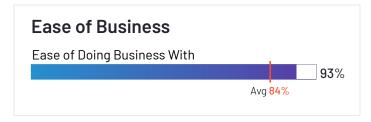

Badges are awarded to products for: Best Relationship (highest overall relationship score), Highest Quality of Support (highest overall quality of support score), and Easiest Doing Business With (highest ease of doing business with score).

- Customers' reported ease of doing business with the seller based on reviews by G2 users
- Customers' satisfaction with the product's quality of support based on reviews by G2 users
- Customers' likelihood to recommend each product based on reviews by G2 users
- The number of reviews received on G2; buyers trust a product with more reviews, and a greater number of reviews indicates a more representative and accurate reflection of the customer experience.