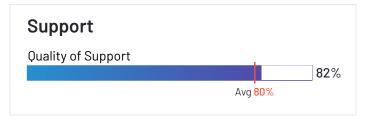

Badges are awarded to products for: Best Relationship (highest overall relationship score), Highest Quality of Support (highest overall quality of support score), and Easiest Doing Business With (highest ease of doing business with score).