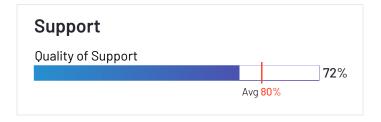

Badges are awarded to products for: Best Relationship (highest overall relationship score), Highest Quality of Support (highest overall quality of support score), and Easiest Doing Business With (highest ease of doing business with score).

- Customers' reported ease of doing business with the seller based on reviews by G2 users
- Customers' satisfaction with the product's quality of support based on reviews by G2 users
- Customers' likelihood to recommend each product based on reviews by G2 users
- The number of reviews received on G2; buyers trust a product with more reviews, and a greater number of reviews indicates a more representative and accurate reflection of the customer experience.