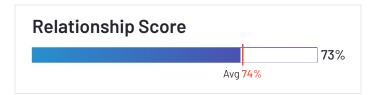

# **ERP Systems Relationship Index: Mid-Market** (continued)

|               |                                               | Ease of Business | Likely to Recommend | Ouality of Support | Other Factors | Score |
|---------------|-----------------------------------------------|------------------|---------------------|--------------------|---------------|-------|
| SYSPRO        | SYSPRO                                        |                  |                     |                    |               | 7.87  |
| SAP           | SAP                                           |                  |                     |                    |               | 7.79  |
| Genius        | Genius ERP                                    |                  |                     |                    |               | 7.78  |
| PEOPLESOFT    | Oracle<br>PeopleSoft                          |                  |                     |                    |               | 7.72  |
| $\mathcal{G}$ | FinancialForce<br>Financial<br>Management ERP |                  |                     |                    |               | 7.55  |
| Deltek        | Deltek Costpoint                              |                  |                     |                    |               | 7.43  |
| infor         | Infor LN                                      |                  |                     |                    |               | 7.31  |
| ePICOR        | Kinetic                                       |                  |                     |                    |               | 7.28  |
| priority.     | Priority ERP                                  |                  |                     |                    |               | 7.27  |
| rootstock     | Rootstock                                     |                  |                     |                    |               | 7.27  |
|               | Munis                                         |                  |                     |                    |               | 7.07  |
|               | Dynamics NAV                                  |                  |                     |                    |               | 6.97  |
| epicor        | Epicor BisTrack                               |                  |                     |                    |               | 6.81  |