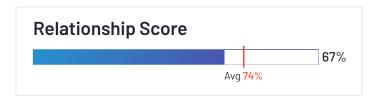

## **ERP Systems Relationship Index: Mid-Market**

Relationship scores for ERP systems are shown below. The chart highlights some of the factors which contribute to a product's overall Relationship score. Ease of doing business with, quality of support, and likelihood to recommend data is shown in the table below.