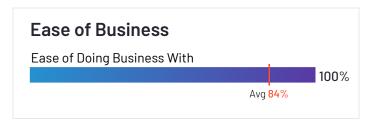

## **ERP Systems Relationship Index: Mid-Market**

Relationship scores for ERP systems are shown below. The chart highlights some of the factors which contribute to a product's overall Relationship score. Ease of doing business with, quality of support, and likelihood to recommend data is shown in the table below.