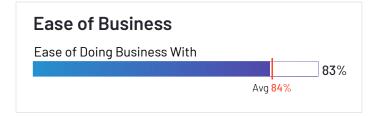

Badges are awarded to products for: Best Relationship (highest overall relationship score), Highest Quality of Support (highest overall quality of support score), and Easiest Doing Business With (highest ease of doing business with score).

- Customers' reported ease of doing business with the seller based on reviews by G2 users
- Customers' satisfaction with the product's quality of support based on reviews by G2 users
- Customers' likelihood to recommend each product based on reviews by G2 users
- The number of reviews received on G2; buyers trust a product with more reviews, and a greater number of reviews indicates a more representative and accurate reflection of the customer experience.