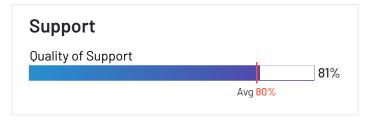

## **ERP Systems Relationship Index: Mid-Market**

Relationship scores for ERP systems are shown below. The chart highlights some of the factors which contribute to a product's overall Relationship score. Ease of doing business with, quality of support, and likelihood to recommend data is shown in the table below.