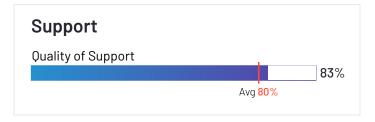

Badges are awarded to products for: Best Relationship (highest overall relationship score), Highest Quality of Support (highest overall quality of support score), and Easiest Doing Business With (highest ease of doing business with score).

- Customers' reported ease of doing business with the seller based on reviews by G2 users
- Customers' satisfaction with the product's quality of support based on reviews by G2 users
- Customers' likelihood to recommend each product based on reviews by G2 users
- The number of reviews received on G2; buyers trust a product with more reviews, and a greater number of reviews indicates a more representative and accurate reflection of the customer experience.