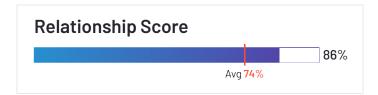

## **ERP Systems Relationship Index: Mid-Market**

Relationship scores for ERP systems are shown below. The chart highlights some of the factors which contribute to a product's overall Relationship score. Ease of doing business with, quality of support, and likelihood to recommend data is shown in the table below.