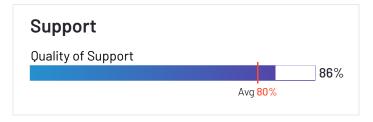

## **ERP Systems Relationship Index: Mid-Market**

Relationship scores for ERP systems are shown below. The chart highlights some of the factors which contribute to a product's overall Relationship score. Ease of doing business with, quality of support, and likelihood to recommend data is shown in the table below.