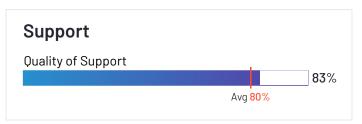

Badges are awarded to products for: Best Relationship (highest overall relationship score), Highest Quality of Support (highest overall quality of support score), and Easiest Doing Business With (highest ease of doing business with score).