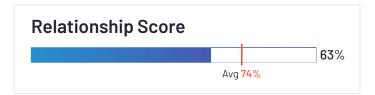

## **ERP Systems Relationship Index: Mid-Market**

Relationship scores for ERP systems are shown below. The chart highlights some of the factors which contribute to a product's overall Relationship score. Ease of doing business with, quality of support, and likelihood to recommend data is shown in the table below.