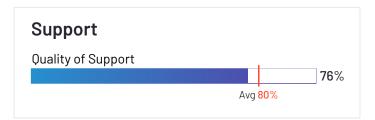

Badges are awarded to products for: Best Relationship (highest overall relationship score), Highest Quality of Support (highest overall quality of support score), and Easiest Doing Business With (highest ease of doing business with score).

- Customers' reported ease of doing business with the seller based on reviews by G2 users
- Customers' satisfaction with the product's quality of support based on reviews by G2 users
- Customers' likelihood to recommend each product based on reviews by G2 users
- The number of reviews received on G2; buyers trust a product with more reviews, and a greater number of reviews indicates a more representative and accurate reflection of the customer experience.