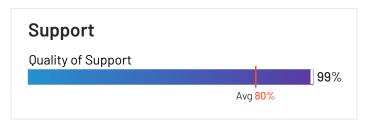

## **ERP Systems Relationship Index: Mid-Market**

Relationship scores for ERP systems are shown below. The chart highlights some of the factors which contribute to a product's overall Relationship score. Ease of doing business with, quality of support, and likelihood to recommend data is shown in the table below.

- Customers' reported ease of doing business with the seller based on reviews by G2 users
- Customers' satisfaction with the product's quality of support based on reviews by G2 users
- Customers' likelihood to recommend each product based on reviews by G2 users
- The number of reviews received on G2; buyers trust a product with more reviews, and a greater number of reviews indicates a more representative and accurate reflection of the customer experience.