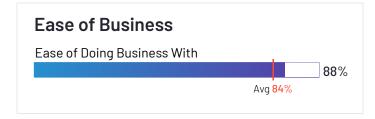

## **ERP Systems Relationship Index: Mid-Market**

Relationship scores for ERP systems are shown below. The chart highlights some of the factors which contribute to a product's overall Relationship score. Ease of doing business with, quality of support, and likelihood to recommend data is shown in the table below.