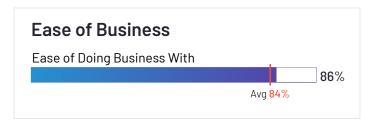

## **ERP Systems Relationship Index: Mid-Market**

Relationship scores for ERP systems are shown below. The chart highlights some of the factors which contribute to a product's overall Relationship score. Ease of doing business with, quality of support, and likelihood to recommend data is shown in the table below.