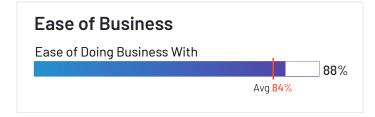

Badges are awarded to products for: Best Relationship (highest overall relationship score), Highest Quality of Support (highest overall quality of support score), and Easiest Doing Business With (highest ease of doing business with score).

- Customers' reported ease of doing business with the seller based on reviews by G2 users
- Customers' satisfaction with the product's quality of support based on reviews by G2 users
- Customers' likelihood to recommend each product based on reviews by G2 users
- The number of reviews received on G2; buyers trust a product with more reviews, and a greater number of reviews indicates a more representative and accurate reflection of the customer experience.