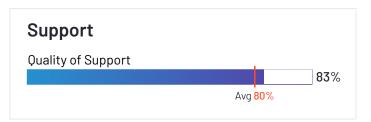

## **ERP Systems Relationship Index: Mid-Market**

Relationship scores for ERP systems are shown below. The chart highlights some of the factors which contribute to a product's overall Relationship score. Ease of doing business with, quality of support, and likelihood to recommend data is shown in the table below.