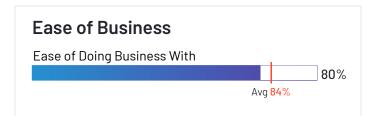

## **ERP Systems Relationship Index: Mid-Market**

Relationship scores for ERP systems are shown below. The chart highlights some of the factors which contribute to a product's overall Relationship score. Ease of doing business with, quality of support, and likelihood to recommend data is shown in the table below.

- Customers' reported ease of doing business with the seller based on reviews by G2 users
- Customers' satisfaction with the product's quality of support based on reviews by G2 users
- Customers' likelihood to recommend each product based on reviews by G2 users
- The number of reviews received on G2; buyers trust a product with more reviews, and a greater number of reviews indicates a more representative and accurate reflection of the customer experience.