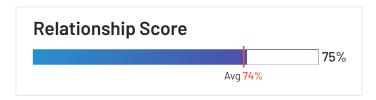

## **ERP Systems Relationship Index: Mid-Market**

Relationship scores for ERP systems are shown below. The chart highlights some of the factors which contribute to a product's overall Relationship score. Ease of doing business with, quality of support, and likelihood to recommend data is shown in the table below.