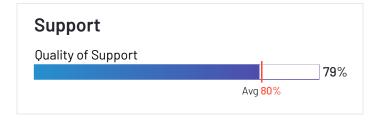

Badges are awarded to products for: Best Relationship (highest overall relationship score), Highest Quality of Support (highest overall quality of support score), and Easiest Doing Business With (highest ease of doing business with score).

- Customers' reported ease of doing business with the seller based on reviews by G2 users
- Customers' satisfaction with the product's quality of support based on reviews by G2 users
- Customers' likelihood to recommend each product based on reviews by G2 users
- The number of reviews received on G2; buyers trust a product with more reviews, and a greater number of reviews indicates a more representative and accurate reflection of the customer experience.