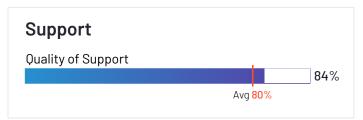

## **ERP Systems Relationship Index: Mid-Market**

Relationship scores for ERP systems are shown below. The chart highlights some of the factors which contribute to a product's overall Relationship score. Ease of doing business with, quality of support, and likelihood to recommend data is shown in the table below.

Badges are awarded to products for: Best Relationship (highest overall relationship score), Highest Quality of Support (highest overall quality of support score), and Easiest Doing Business With (highest ease of doing business with score).