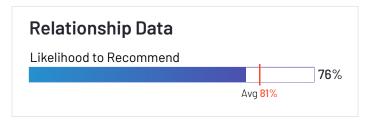

## **ERP Systems Relationship Index: Mid-Market**

Relationship scores for ERP systems are shown below. The chart highlights some of the factors which contribute to a product's overall Relationship score. Ease of doing business with, quality of support, and likelihood to recommend data is shown in the table below.