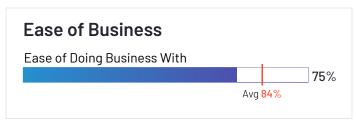

Badges are awarded to products for: Best Relationship (highest overall relationship score), Highest Quality of Support (highest overall quality of support score), and Easiest Doing Business With (highest ease of doing business with score).

- Customers' reported ease of doing business with the seller based on reviews by G2 users
- Customers' satisfaction with the product's quality of support based on reviews by G2 users
- Customers' likelihood to recommend each product based on reviews by G2 users
- The number of reviews received on G2; buyers trust a product with more reviews, and a greater number of reviews indicates a more representative and accurate reflection of the customer experience.