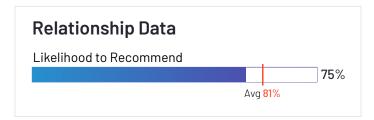

## **ERP Systems Relationship Index: Mid-Market**

Relationship scores for ERP systems are shown below. The chart highlights some of the factors which contribute to a product's overall Relationship score. Ease of doing business with, quality of support, and likelihood to recommend data is shown in the table below.

- Customers' reported ease of doing business with the seller based on reviews by G2 users
- Customers' satisfaction with the product's quality of support based on reviews by G2 users
- Customers' likelihood to recommend each product based on reviews by G2 users
- The number of reviews received on G2; buyers trust a product with more reviews, and a greater number of reviews indicates a more representative and accurate reflection of the customer experience.