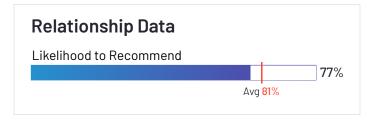

- Customers' reported ease of doing business with the seller based on reviews by G2 users
- Customers' satisfaction with the product's quality of support based on reviews by G2 users
- Customers' likelihood to recommend each product based on reviews by G2 users
- The number of reviews received on G2; buyers trust a product with more reviews, and a greater number of reviews indicates a more representative and accurate reflection of the customer experience.