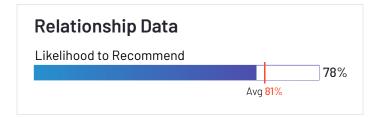

## **ERP Systems Relationship Index: Mid-Market**

Relationship scores for ERP systems are shown below. The chart highlights some of the factors which contribute to a product's overall Relationship score. Ease of doing business with, quality of support, and likelihood to recommend data is shown in the table below.