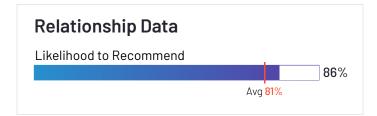

## **ERP Systems Relationship Index: Mid-Market**

Relationship scores for ERP systems are shown below. The chart highlights some of the factors which contribute to a product's overall Relationship score. Ease of doing business with, quality of support, and likelihood to recommend data is shown in the table below.