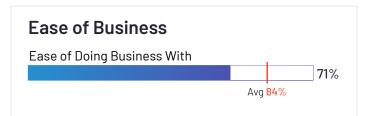

## **ERP Systems Relationship Index: Mid-Market**

Relationship scores for ERP systems are shown below. The chart highlights some of the factors which contribute to a product's overall Relationship score. Ease of doing business with, quality of support, and likelihood to recommend data is shown in the table below.

- Customers' reported ease of doing business with the seller based on reviews by G2 users
- Customers' satisfaction with the product's quality of support based on reviews by G2 users
- Customers' likelihood to recommend each product based on reviews by G2 users
- The number of reviews received on G2; buyers trust a product with more reviews, and a greater number of reviews indicates a more representative and accurate reflection of the customer experience.