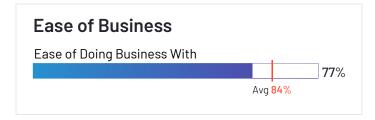

## **ERP Systems Relationship Index: Mid-Market**

Relationship scores for ERP systems are shown below. The chart highlights some of the factors which contribute to a product's overall Relationship score. Ease of doing business with, quality of support, and likelihood to recommend data is shown in the table below.