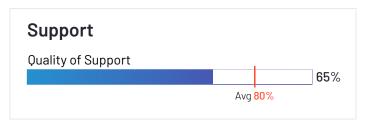

## **ERP Systems Relationship Index: Mid-Market**

Relationship scores for ERP systems are shown below. The chart highlights some of the factors which contribute to a product's overall Relationship score. Ease of doing business with, quality of support, and likelihood to recommend data is shown in the table below.

# **ERP Systems Relationship Index: Mid-Market** (continued)

|                            |                                                         | Ease of Business | Likely to Recommend | <ul><li>Quality of Support</li></ul> | Other Factors | Score |
|----------------------------|---------------------------------------------------------|------------------|---------------------|--------------------------------------|---------------|-------|
| ORACLE<br>E-BUSINESS SUITE | Oracle EBS                                              |                  |                     |                                      |               | 6.77  |
| infor                      | Infor M3                                                |                  |                     |                                      |               | 6.75  |
| epicor.                    | Epicor Prophet 21                                       |                  |                     |                                      |               | 6.72  |
| infor                      | Infor SyteLine /<br>Infor CloudSuite<br>Industrial      |                  |                     |                                      |               | 6.72  |
|                            | Microsoft<br>Dynamics GP                                |                  |                     |                                      |               | 6.69  |
|                            | IFS                                                     |                  |                     |                                      |               | 6.68  |
| <b>e</b> PICOR             | Epicor Eclipse                                          |                  |                     |                                      |               | 6.67  |
|                            | Microsoft<br>Dynamics 365<br>Supply Chain<br>Management |                  |                     |                                      |               | 6.67  |
| ORACLE                     | Oracle ERP Cloud                                        |                  |                     |                                      |               | 6.65  |
| infor                      | Infor VISUAL                                            |                  |                     |                                      |               | 6.48  |
| sage                       | Sage 300cloud                                           |                  |                     |                                      |               | 6.33  |
| UNIT4                      | Unit4 ERP                                               |                  |                     |                                      |               | 6.27  |
| sage                       | Sage 100cloud                                           |                  |                     |                                      |               | 6.26  |