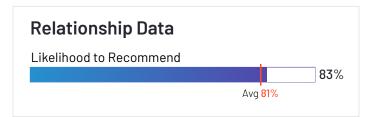

## **ERP Systems Relationship Index: Mid-Market**

Relationship scores for ERP systems are shown below. The chart highlights some of the factors which contribute to a product's overall Relationship score. Ease of doing business with, quality of support, and likelihood to recommend data is shown in the table below.