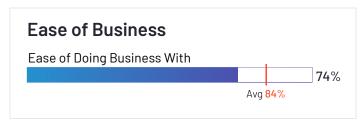

## **ERP Systems Relationship Index: Mid-Market**

Relationship scores for ERP systems are shown below. The chart highlights some of the factors which contribute to a product's overall Relationship score. Ease of doing business with, quality of support, and likelihood to recommend data is shown in the table below.