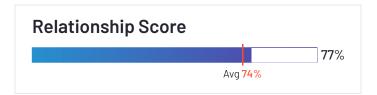

# Oracle PeopleSoft

3.7 ★★★☆☆ (645)

**HQ Location**Austin, TX

**Year Founded** 1977

**Total Revenue** \$39,068 (USD MM)

Employees (Listed On Linkedin™) 214452

Company Website www.oracle.com

#### **Relationship Index Description**

A product's Relationship score is calculated by a proprietary algorithm that factors in real-user satisfaction ratings for a number of relationship-related review questions. Software buyers can compare products in the ERP Systems category according to their Relationship scores to streamline the buying process and quickly identify the products that provide the best relationship with software sellers based on the experiences of their peers. For sellers, media, investors, and analysts, the Index provides benchmarks for product comparison and market trend analysis.