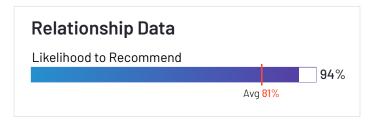

## **ERP Systems Relationship Index: Mid-Market**

Relationship scores for ERP systems are shown below. The chart highlights some of the factors which contribute to a product's overall Relationship score. Ease of doing business with, quality of support, and likelihood to recommend data is shown in the table below.

- Customers' reported ease of doing business with the seller based on reviews by G2 users
- Customers' satisfaction with the product's quality of support based on reviews by G2 users
- Customers' likelihood to recommend each product based on reviews by G2 users
- The number of reviews received on G2; buyers trust a product with more reviews, and a greater number of reviews indicates a more representative and accurate reflection of the customer experience.