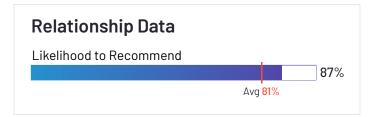

## **ERP Systems Relationship Index: Mid-Market**

Relationship scores for ERP systems are shown below. The chart highlights some of the factors which contribute to a product's overall Relationship score. Ease of doing business with, quality of support, and likelihood to recommend data is shown in the table below.

- Customers' reported ease of doing business with the seller based on reviews by G2 users
- Customers' satisfaction with the product's quality of support based on reviews by G2 users
- Customers' likelihood to recommend each product based on reviews by G2 users
- The number of reviews received on G2; buyers trust a product with more reviews, and a greater number of reviews indicates a more representative and accurate reflection of the customer experience.