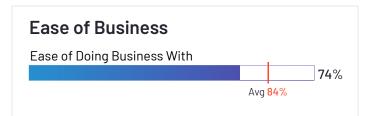

Badges are awarded to products for: Best Relationship (highest overall relationship score), Highest Quality of Support (highest overall quality of support score), and Easiest Doing Business With (highest ease of doing business with score).

- Customers' reported ease of doing business with the seller based on reviews by G2 users
- Customers' satisfaction with the product's quality of support based on reviews by G2 users
- Customers' likelihood to recommend each product based on reviews by G2 users
- The number of reviews received on G2; buyers trust a product with more reviews, and a greater number of reviews indicates a more representative and accurate reflection of the customer experience.