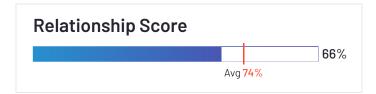

## **ERP Systems Relationship Index: Mid-Market**

Relationship scores for ERP systems are shown below. The chart highlights some of the factors which contribute to a product's overall Relationship score. Ease of doing business with, quality of support, and likelihood to recommend data is shown in the table below.