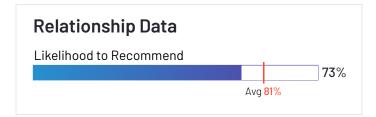

- Customers' reported ease of doing business with the seller based on reviews by G2 users
- Customers' satisfaction with the product's quality of support based on reviews by G2 users
- Customers' likelihood to recommend each product based on reviews by G2 users
- The number of reviews received on G2; buyers trust a product with more reviews, and a greater number of reviews indicates a more representative and accurate reflection of the customer experience.