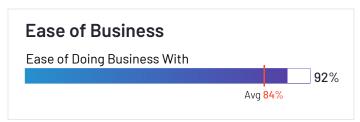

## **ERP Systems Relationship Index: Mid-Market**

Relationship scores for ERP systems are shown below. The chart highlights some of the factors which contribute to a product's overall Relationship score. Ease of doing business with, quality of support, and likelihood to recommend data is shown in the table below.