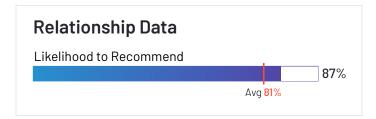

## **ERP Systems Relationship Index: Mid-Market**

Relationship scores for ERP systems are shown below. The chart highlights some of the factors which contribute to a product's overall Relationship score. Ease of doing business with, quality of support, and likelihood to recommend data is shown in the table below.

- Customers' reported ease of doing business with the seller based on reviews by G2 users
- Customers' satisfaction with the product's quality of support based on reviews by G2 users
- Customers' likelihood to recommend each product based on reviews by G2 users
- The number of reviews received on G2; buyers trust a product with more reviews, and a greater number of reviews indicates a more representative and accurate reflection of the customer experience.