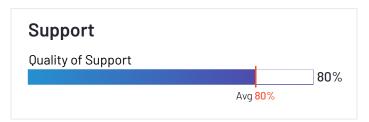

## **ERP Systems Relationship Index: Mid-Market**

Relationship scores for ERP systems are shown below. The chart highlights some of the factors which contribute to a product's overall Relationship score. Ease of doing business with, quality of support, and likelihood to recommend data is shown in the table below.